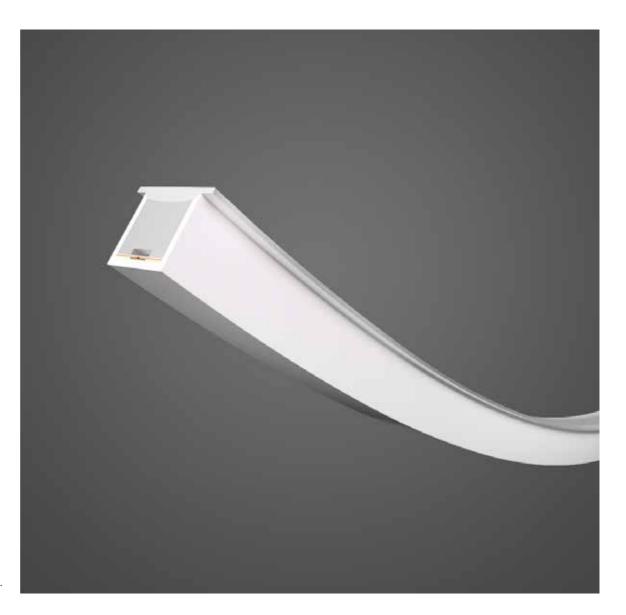

#### **★ Perfect Fit**

Unlike rigid recessed linear fixtures, it provides made-to-order lengths and undulating shapes that perfectly fit the mounting surface.

#### ★ Widened Visual Effect

The "wings" of LED flex linear extend the luminous surface, distributing the brightness to more areas at an adequate size. It gives a new lease of life to the monotonic background.