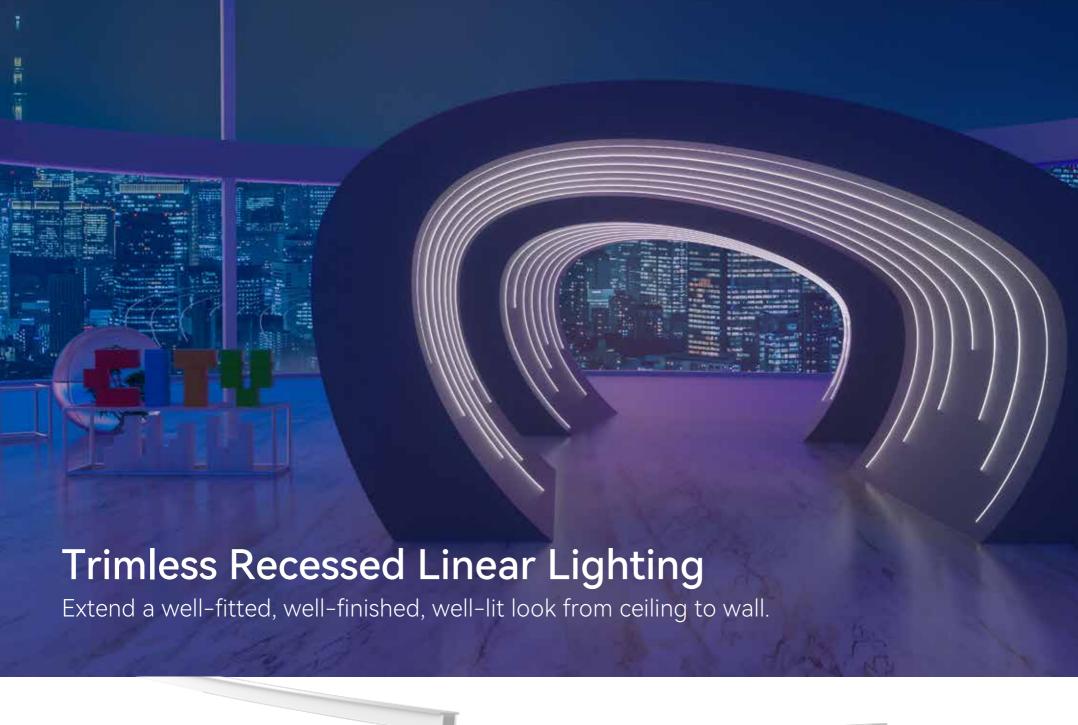

# Recessed LED Linear Lights with Wings

A well-fitted look of led flex linear saves you more room while adding a refreshing appeal.

Trimless neon flex is the one that can help you enhance that, outweighing other flush mounting types no matter plaster-in channels or channels with the lens in the market. It has a pair of luminous "wings" to cover the gap of oversized slotting, and most importantly, the edges of mounting profiles "disappear" after the lights are fitted, delivering a sense of warmth to the space without the disturbing metallic element.

#### ⋆ Neat Installation

Nothing can be noticed except the emitting surface in opal color after the installation in a close-up view. God is in the detail. This extraordinary recessed lighting enables you to create a more clutter-free living room than ever.

#### ★ Widened Visual Effect

The "wings" of LED flex linear extend the luminous surface, distributing the brightness to more areas at an adequate size. It gives a new lease of life to the monotonic background.