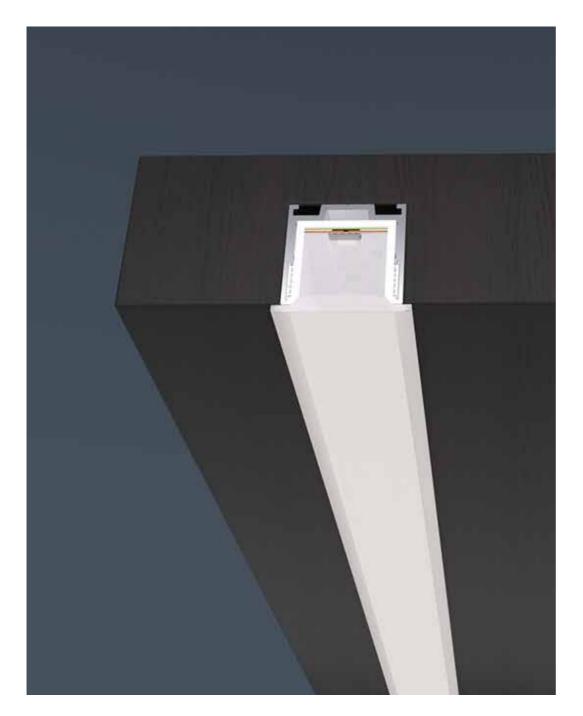

# Recessed LED Linear Lights with Wings

A well-fitted look of led flex linear saves you more room while adding a refreshing appeal.

Trimless neon flex is the one that can help you enhance that, outweighing other flush mounting types no matter plaster-in channels or channels with the lens in the market. It has a pair of luminous "wings" to cover the gap of oversized slotting, and most importantly, the edges of mounting profiles "disappear" after the lights are fitted, delivering a sense of warmth to the space without the disturbing metallic element.

Ideal for routing into wood, stone, or drywall as under cabinet lighting, built in ceiling lighting, recessed wall lighting, and soffit recessed lighting.

#### ⋆ Neat Installation

Nothing can be noticed except the emitting surface in opal color after the installation in a close-up view. God is in the detail. This extraordinary recessed lighting enables you to create a more clutter-free living room than ever.