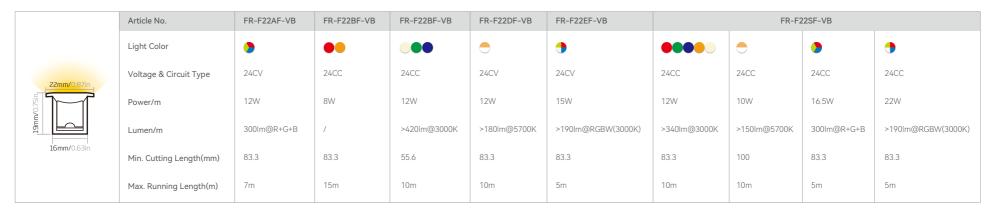

⋆ Neat Installation

Nothing can be noticed except the emitting surface in opal color after the installation in a close-up view. God is in the detail. This extraordinary recessed lighting enables you to create a more clutter-free living room than ever.

#### **★ Perfect Fit**

Unlike rigid recessed linear fixtures, it provides made-to-order lengths and undulating shapes that perfectly fit the mounting surface.

#### ★ Widened Visual Effect

The "wings" of LED flex linear extend the luminous surface, distributing the brightness to more areas at an adequate size. It gives a new lease of life to the monotonic background.

## ★IP67 Waterproof

Suitable for outdoor environments and also indoor use such as the bathrooms, kitchens and vanities where dampness or moisture are present.



# Light



## Connector ► IP67 Injection-moulded Connector



# **Mounting Profile**

| Name          | Aluminum Profile    | Serrated<br>Aluminum Profile | Stainless<br>Steel Profile |
|---------------|---------------------|------------------------------|----------------------------|
| Picture       |                     |                              |                            |
| Item Code     | A/PL                | SA/PL                        | SS/PL                      |
| Length (mm)   | 35, 500, 1000, 2000 | 20, 500, 1000, 2000          | 35                         |
| Applicable to |                     |                              |                            |

# Application