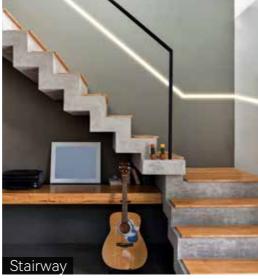

#### ★ Widened Visual Effect

The "wings" of LED flex linear extend the luminous surface, distributing the brightness to more areas at an adequate size. It gives a new lease of life to the monotonic background.

# Application