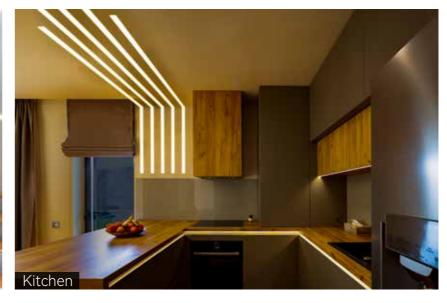

#### ★ Widened Visual Effect

The "wings" of LED flex linear extend the luminous surface, distributing the brightness to more areas at an adequate size. It gives a new lease of life to the monotonic background.

# Application