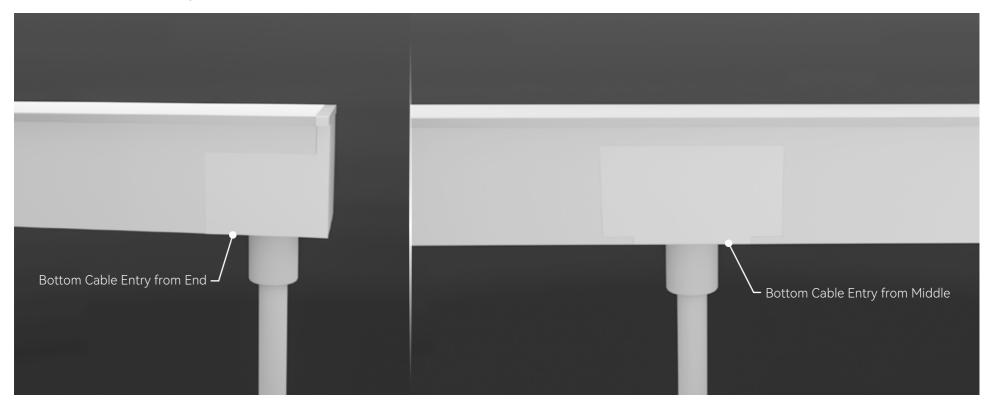

# **Mounting Profile**

| Name          | Aluminum Profile    | Serrated<br>Aluminum Profile | Stainless<br>Steel Profile |
|---------------|---------------------|------------------------------|----------------------------|
| Picture       |                     |                              |                            |
| Item Code     | A/PL                | SA/PL                        | SS/PL                      |
| Length (mm)   | 35, 500, 1000, 2000 | 20, 500, 1000, 2000          | 35                         |
| Applicable to |                     |                              |                            |