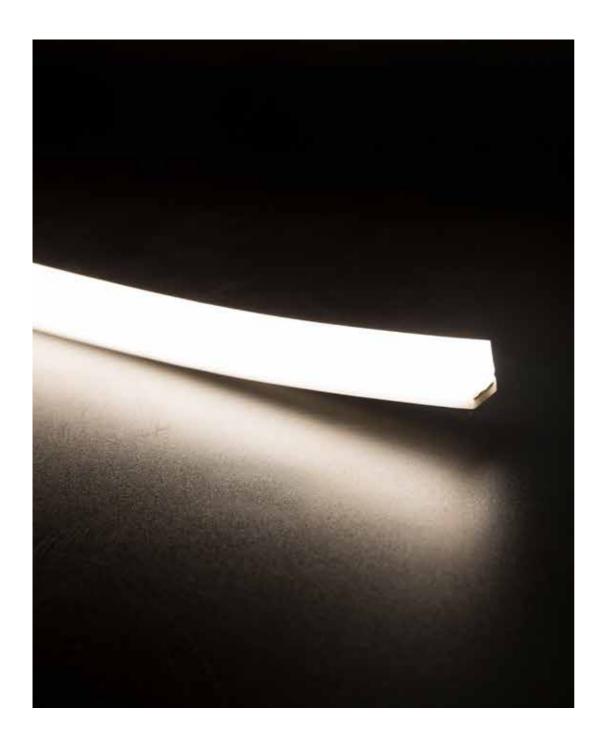

In light of multiple frosted LED diffusers, it displays a frontal impressive visual experience coupled with two more viewing angles on the sides to expand the illuminated areas to the fullest. No matter which side, the modern neon flex always offers a consistent and even lighting color. The powerful shaping ability and the jade-like texture greatly broaden the boundary in the aesthetics and functionality of the modern linear flex light.

#### ★ High Brightness

By adopting frosted transmitting silicone materials, its lateral light leakage is successfully decreased and leads to a higher lumen output up to 1100lm/m.

### \*Soft and Dot-free Illumination

The diffuse reflection enables the glow mixed inside to be even and friendly on the eyes. The increased emitting surfaces will not compromise on the consistent lighting effect.