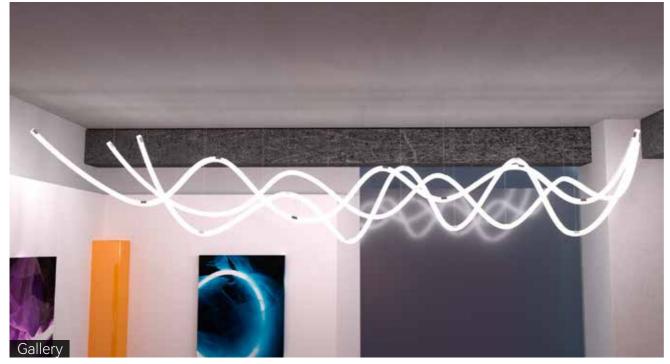

## Three-side Emitting Stylish Neon flex

It's derived from our regular silicone neon flex but with three-side emitting sides prevailing in sculptures, façades, and escalators where commonly used as surface mounted linear lighting or linear pendant lighting beyond the indoor environments.

#### Application