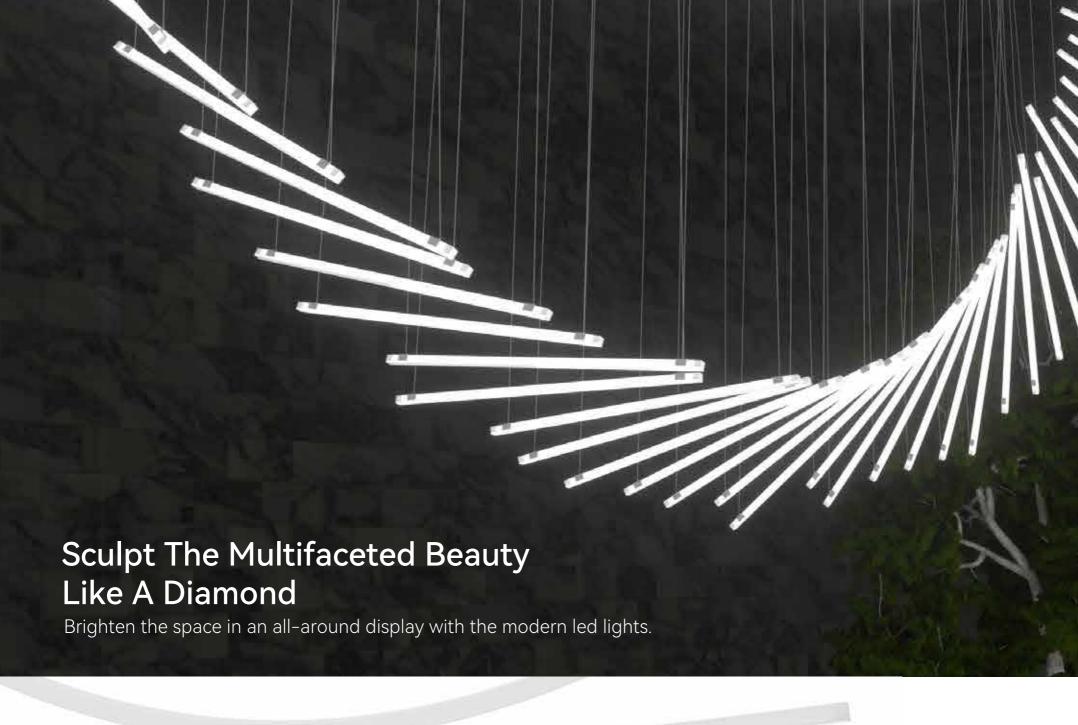

## Three-side Emitting Stylish Neon flex

It's derived from our regular silicone neon flex but with three-side emitting sides prevailing in sculptures, façades, and escalators where commonly used as surface mounted linear lighting or linear pendant lighting beyond the indoor environments.

#### ★ Three-side emitting surfaces

Only with the three-side emitting surfaces, this neon flex offers you a spectacular 360° view of the surroundings when mounted on the object. It's enough to cover the entire illumination range for scenarios such as façades or the curved edge on escalators