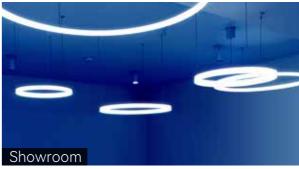

## Three-side Emitting Stylish Neon flex

It's derived from our regular silicone neon flex but with three-side emitting sides prevailing in sculptures, façades, and escalators where commonly used as surface mounted linear lighting or linear pendant lighting beyond the indoor environments.

#### Application