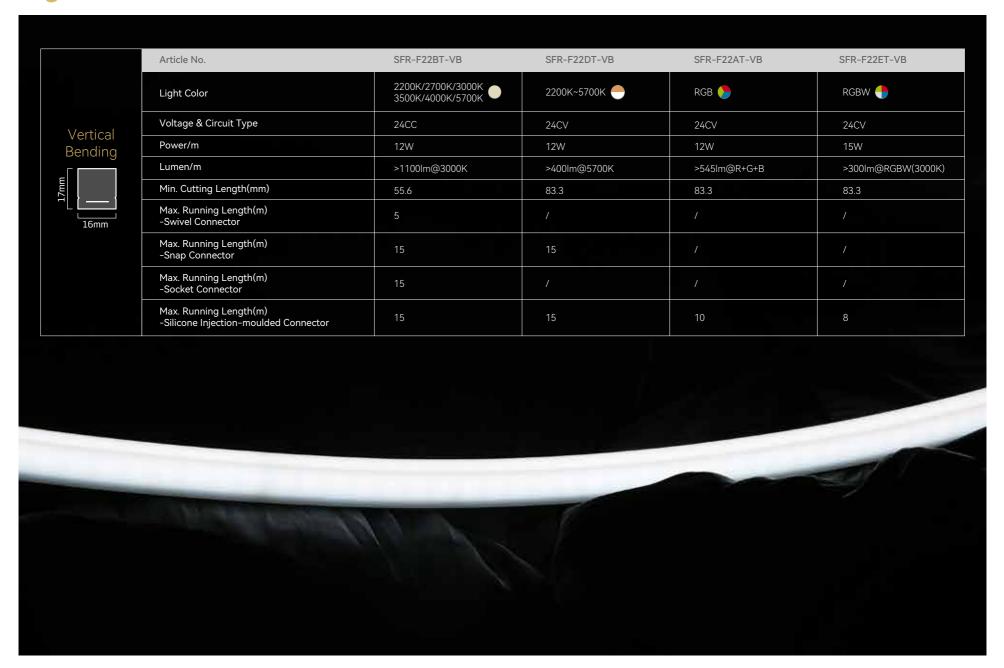

ndary in the aesthetics and functionality of the modern linear flex light.

#### **Features**

#### ★ Three-side emitting surfaces

Only with the three-side emitting surfaces, this neon flex offers you a spectacular 360° view of the surroundings when mounted on the object. It's enough to cover the entire illumination range for scenarios such as façades or the curved edge on escalators

#### ★ High Brightness

By adopting frosted transmitting silicone materials, its lateral light leakage is successfully decreased and leads to a higher lumen output up to 1100lm/m.

### \*Soft and Dot-free Illumination

The diffuse reflection enables the glow mixed inside to be even and friendly on the eyes. The increased emitting surfaces will not compromise on the consistent lighting effect.



#### Light



#### Connector

# IP67 Snap Connector









#### **Mounting Profile**





#### Application