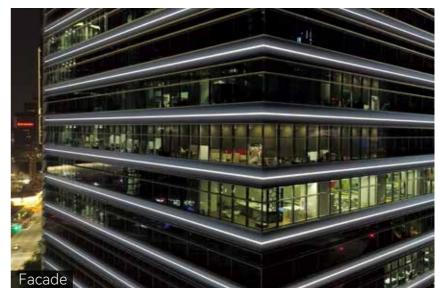

## Three-side Emitting Stylish Neon flex

It's derived from our regular silicone neon flex but with three-side emitting sides prevailing in sculptures, façades, and escalators where commonly used as surface mounted linear lighting or linear pendant lighting beyond the indoor environments.

#### ★ Three-side emitting surfaces

Only with the three-side emitting surfaces, this neon flex offers you a spectacular 360° view of the surroundings when mounted on the object. It's enough to cover the entire illumination range for scenarios such as façades or the curved edge on escalators