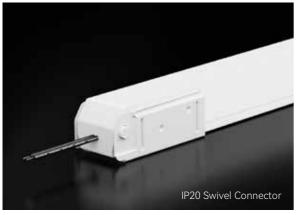

of the modern linear flex light.

#### **Features**

#### ★ Three-side emitting surfaces

Only with the three-side emitting surfaces, this neon flex offers you a spectacular 360° view of the surroundings when mounted on the object. It's enough to cover the entire illumination range for scenarios such as façades or the curved edge on escalators

#### ★ High Brightness

By adopting frosted transmitting silicone materials, its lateral light leakage is successfully decreased and leads to a higher lumen output up to 1100lm/m.

### \*Soft and Dot-free Illumination

The diffuse reflection enables the glow mixed inside to be even and friendly on the eyes. The increased emitting surfaces will not compromise on the consistent lighting effect.



#### Light



#### Connector

# IP67 Snap Connector









#### **Mounting Profile**





#### Application