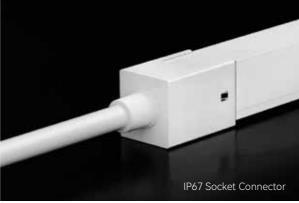

f the modern linear flex light.

#### **Features**

#### ★ Three-side emitting surfaces

Only with the three-side emitting surfaces, this neon flex offers you a spectacular 360° view of the surroundings when mounted on the object. It's enough to cover the entire illumination range for scenarios such as façades or the curved edge on escalators

#### ★ High Brightness

By adopting frosted transmitting silicone materials, its lateral light leakage is successfully decreased and leads to a higher lumen output up to 1100lm/m.

### \*Soft and Dot-free Illumination

The diffuse reflection enables the glow mixed inside to be even and friendly on the eyes. The increased emitting surfaces will not compromise on the consistent lighting effect.



#### Light



#### Connector

# IP67 Snap Connector









#### **Mounting Profile**





#### Application