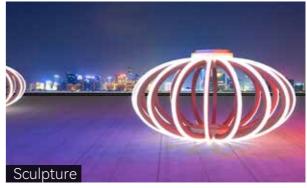

## Three-side Emitting Stylish Neon flex

It's derived from our regular silicone neon flex but with three-side emitting sides prevailing in sculptures, façades, and escalators where commonly used as surface mounted linear lighting or linear pendant lighting beyond the indoor environments.

#### Application