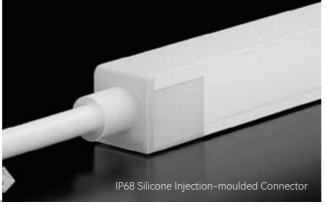

e modern linear flex light.

#### **Features**

#### ★ Three-side emitting surfaces

Only with the three-side emitting surfaces, this neon flex offers you a spectacular 360° view of the surroundings when mounted on the object. It's enough to cover the entire illumination range for scenarios such as façades or the curved edge on escalators

#### ★ High Brightness

By adopting frosted transmitting silicone materials, its lateral light leakage is successfully decreased and leads to a higher lumen output up to 1100lm/m.

### \*Soft and Dot-free Illumination

The diffuse reflection enables the glow mixed inside to be even and friendly on the eyes. The increased emitting surfaces will not compromise on the consistent lighting effect.



#### Light



#### Connector

# IP67 Snap Connector









#### **Mounting Profile**





#### Application