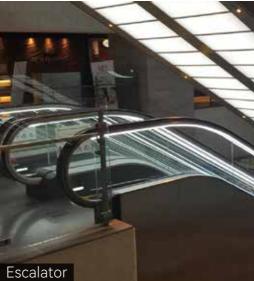

## Three-side Emitting Stylish Neon flex

It's derived from our regular silicone neon flex but with three-side emitting sides prevailing in sculptures, façades, and escalators where commonly used as surface mounted linear lighting or linear pendant lighting beyond the indoor environments.

#### ★ Three-side emitting surfaces

Only with the three-side emitting surfaces, this neon flex offers you a spectacular 360° view of the surroundings when mounted on the object. It's enough to cover the entire illumination range for scenarios such as façades or the curved edge on escalators

#### Application