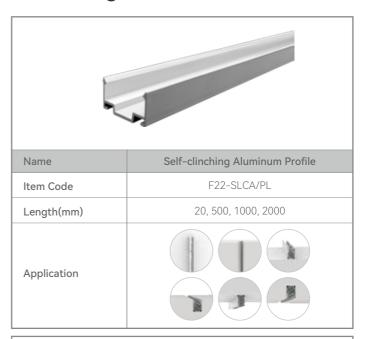

#### **Features**

#### ★ Three-side emitting surfaces

Only with the three-side emitting surfaces, this neon flex offers you a spectacular 360° view of the surroundings when mounted on the object. It's enough to cover the entire illumination range for scenarios such as façades or the curved edge on escalators

#### ★ High Brightness

By adopting frosted transmitting silicone materials, its lateral light leakage is successfully decreased and leads to a higher lumen output up to 1100lm/m.

### \*Soft and Dot-free Illumination

The diffuse reflection enables the glow mixed inside to be even and friendly on the eyes. The increased emitting surfaces will not compromise on the consistent lighting effect.



#### Light



#### Connector

# IP67 Snap Connector









#### **Mounting Profile**





#### Application