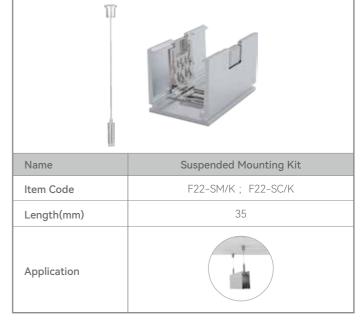

## **Features**

#### ★ Three-side emitting surfaces

Only with the three-side emitting surfaces, this neon flex offers you a spectacular 360° view of the surroundings when mounted on the object. It's enough to cover the entire illumination range for scenarios such as façades or the curved edge on escalators

#### ★ High Brightness

By adopting frosted transmitting silicone materials, its lateral light leakage is successfully decreased and leads to a higher lumen output up to 1100lm/m.

### \*Soft and Dot-free Illumination

The diffuse reflection enables the glow mixed inside to be even and friendly on the eyes. The increased emitting surfaces will not compromise on the consistent lighting effect.



#### Light



#### Connector

# IP67 Snap Connector









#### **Mounting Profile**





#### Application