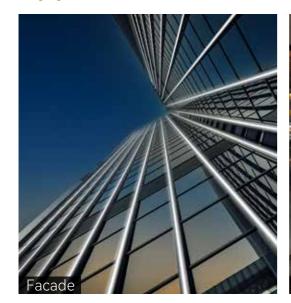

## Three-side Emitting Stylish Neon flex

It's derived from our regular silicone neon flex but with three-side emitting sides prevailing in sculptures, façades, and escalators where commonly used as surface mounted linear lighting or linear pendant lighting beyond the indoor environments.

#### ★ Three-side emitting surfaces

Only with the three-side emitting surfaces, this neon flex offers you a spectacular 360° view of the surroundings when mounted on the object. It's enough to cover the entire illumination range for scenarios such as façades or the curved edge on escalators

#### Application